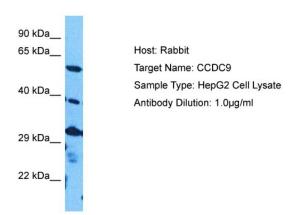

# **Product images:**

Host: Rabbit

Target Name: CCDC9

Sample Tissue: Human HepG2 Whole Cell

Antibody Dilution: 1.0ug/ml