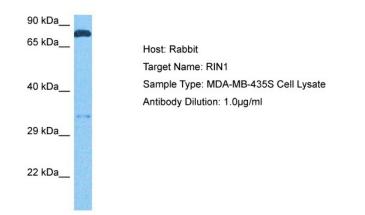

## **Product images:**

Host: Rabbit Target Name: RIN1 Sample Tissue: MDA-MB-435S Whole Cell lysates Antibody Dilution: 1.0ug/ml

This product is to be used for laboratory only. Not for diagnostic or therapeutic use. ©2024 OriGene Technologies, Inc., 9620 Medical Center Drive, Ste 200, Rockville, MD 20850, US