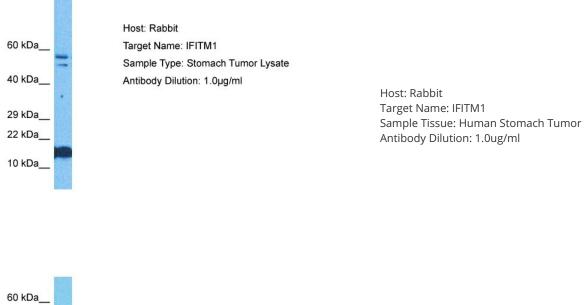

## **Product images:**

Host: Rabbit
Target Name: IFITM1

Sample Tissue: Human A549 Whole Cell

Antibody Dilution: 1ug/ml