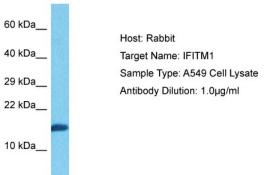

## **Product images:**

Host: Rabbit
Target Name: IFITM1

Sample Tissue: Human A549 Whole Cell

Antibody Dilution: 1ug/ml