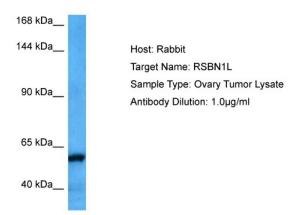

**Stability:** Shelf life: one year from despatch.

Predicted Protein Size: 63 kDa

**Gene Name:** round spermatid basic protein 1 like

Database Link: NP 940869.2

Entrez Gene 222194 Human

Q6PCB5-2

**Background:** The function of this protein remains unknown.

## **Product images:**

Host: Rabbit

Target Name: RSBN1L

Sample Tissue: Human Ovary Tumor lysates

Antibody Dilution: 1ug/ml