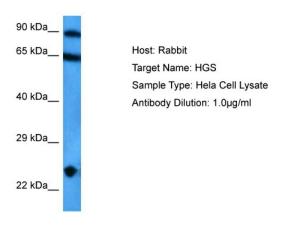

# **Product images:**

Host: Rabbit Target Name: HGS

Sample Tissue: Hela Whole Cell lysates

Antibody Dilution: 1ug/ml