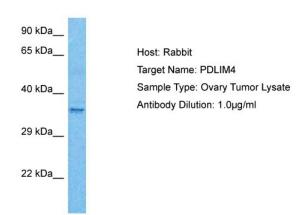

## **Product images:**

Host: Rabbit

Target Name: PDLIM4

Sample Tissue: Human Ovary Tumor

Antibody Dilution: 1.0ug/ml