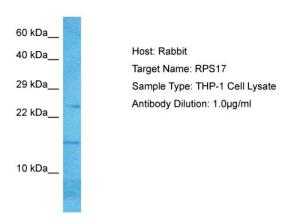

## **Product images:**

Host: Rabbit Target Name: RPS17

Sample Tissue: Human THP-1 Whole Cell lysates

Antibody Dilution: 1ug/ml