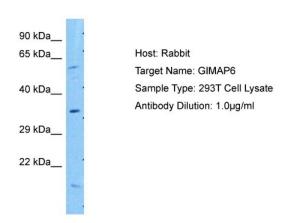

## **Product images:**

Host: Rabbit

Target Name: GIMAP6

Sample Tissue: Human 293T Whole Cell

Antibody Dilution: 1.0ug/ml