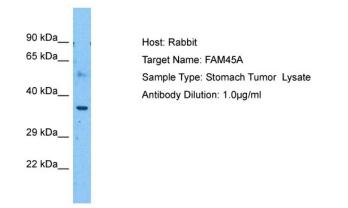

## **Product images:**

Host: Rabbit Target Name: FAM45A Sample Tissue: Human Stomach Tumor Antibody Dilution: 1.0ug/ml

This product is to be used for laboratory only. Not for diagnostic or therapeutic use. ©2025 OriGene Technologies, Inc., 9620 Medical Center Drive, Ste 200, Rockville, MD 20850, US