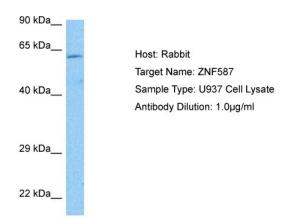

## **Product images:**

Host: Rabbit

Target Name: ZNF587

Sample Tissue: U937 Whole Cell lysates

Antibody Dilution: 1.0ug/ml