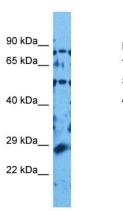

## **Product images:**

Host: Rabbit
Target Name: ZNF81
Sample Type: DLD1 Cell Lysate
Antibody Dilution: 1.0µg/ml

Host: Rabbit Target Name: ZNF81

Sample Tissue: Human DLD1 Whole Cell

Antibody Dilution: 1.0ug/ml