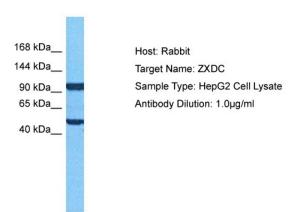

## **Product images:**

Host: Rabbit Target Name: ZXDC

Sample Tissue: Human HepG2 Whole Cell

Antibody Dilution: 1.0ug/ml