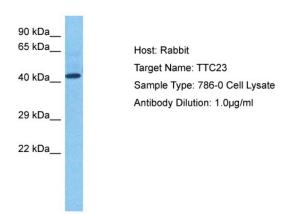

# **Product images:**

Host: Rabbit Target Name: TTC23

Sample Tissue: Human 786-0 Whole Cell

Antibody Dilution: 1.0ug/ml