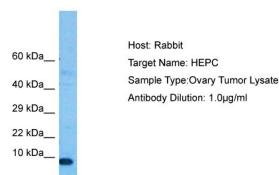

# **Product images:**

Host: Rabbit Target Name: HAMP

Sample Tissue: Human Ovary Tumor Antibody Dilution: 1.0ug/ml