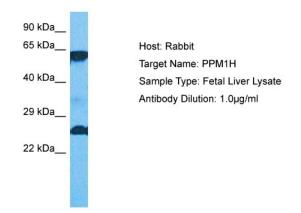

## **Product images:**

Host: Rabbit Target Name: PPM1H Sample Tissue: Human Fetal Liver Antibody Dilution: 1.0ug/ml

This product is to be used for laboratory only. Not for diagnostic or therapeutic use. ©2022 OriGene Technologies, Inc., 9620 Medical Center Drive, Ste 200, Rockville, MD 20850, US