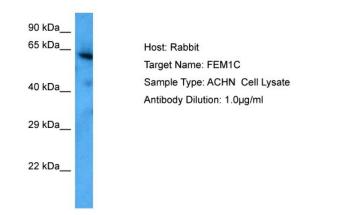

## **Product images:**

Host: Rabbit Target Name: FEM1C Sample Tissue: Human ACHN Whole Cell Antibody Dilution: 1.0ug/ml

This product is to be used for laboratory only. Not for diagnostic or therapeutic use. ©2024 OriGene Technologies, Inc., 9620 Medical Center Drive, Ste 200, Rockville, MD 20850, US