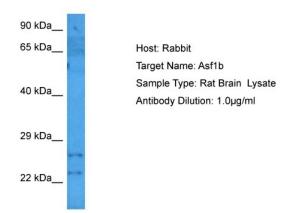

## **Product images:**

Host: Rabbit Target Name: ASF1B Sample Tissue: Rat Brain lysates Antibody Dilution: 1.0ug/ml