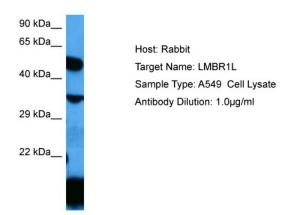

## **Product images:**

Host: Rabbit

Target Name: LMBR1L

Sample Tissue: Human A549 Whole Cell

Antibody Dilution: 1.0ug/ml