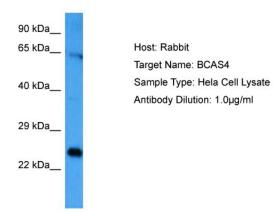

## **Product images:**

Host: Rabbit Target Name: BCAS4

Sample Tissue: Human Hela Whole Cell

Antibody Dilution: 1.0ug/ml