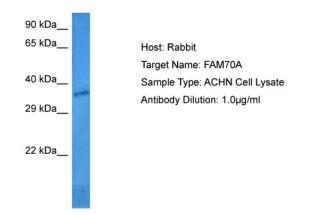

## **Product images:**

Host: Rabbit Target Name: TMEM255A Sample Tissue: Human ACHN Whole Cell Antibody Dilution: 1.0ug/ml

This product is to be used for laboratory only. Not for diagnostic or therapeutic use. ©2024 OriGene Technologies, Inc., 9620 Medical Center Drive, Ste 200, Rockville, MD 20850, US