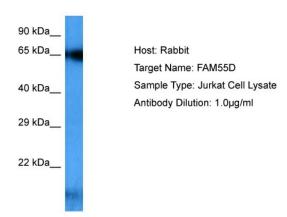

## **Product images:**

Host: Rabbit Target Name: NXPE4

Sample Tissue: Human Jurkat Whole Cell

Antibody Dilution: 1.0ug/ml