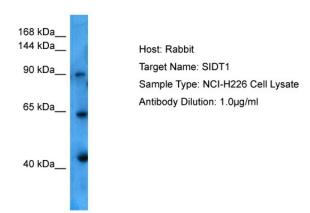

## **Product images:**

Host: Rabbit Target Name: SIDT1

Sample Tissue: Human NCI-H226 Whole Cell

Antibody Dilution: 1.0ug/ml