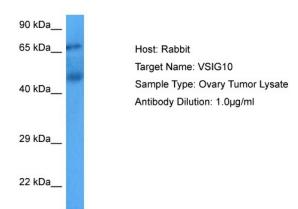

## **Product images:**

Host: Rabbit

Target Name: VSIG10

Sample Tissue: Ovary Tumor lysates

Antibody Dilution: 1ug/ml