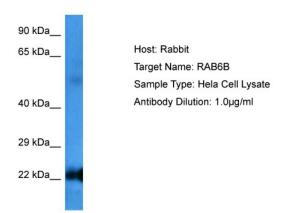

## **Product images:**

Host: Rabbit Target Name: RAB6B

Sample Tissue: Human Hela Whole Cell

Antibody Dilution: 1.0ug/ml