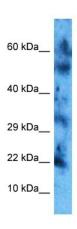

**Stability:** Shelf life: one year from despatch.

Predicted Protein Size: 24 kDa

Gene Name: sorting nexin 10

Database Link: NP 001186764.1

Entrez Gene 29887 Human

Q9Y5X0

**Background:** This gene encodes a member of the sorting nexin family. Members of this family contain a

# **Product images:**

Host: Rabbit Target Name: SNX10 Sample Tissue: Ovary Tumor Lysate

Antibody Dilution: 1.0µg/ml

Host: Rabbit

Target Name: SNX10

Sample Tissue: Human Ovary Tumor

Antibody Dilution: 1.0ug/ml