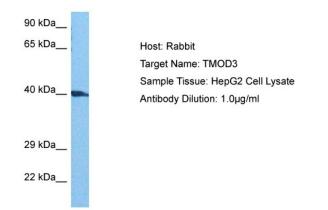

### **Product images:**

Host: Rabbit Target Name: TMOD3 Sample Tissue: Human HepG2 Whole Cell Antibody Dilution: 1.0ug/ml

This product is to be used for laboratory only. Not for diagnostic or therapeutic use. ©2022 OriGene Technologies, Inc., 9620 Medical Center Drive, Ste 200, Rockville, MD 20850, US