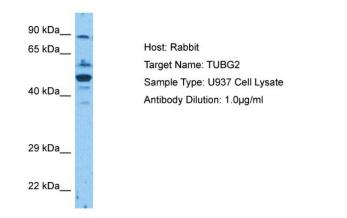

## **Product images:**

Host: Rabbit Target Name: TUBG2 Sample Tissue: U937 Whole Cell lysates Antibody Dilution: 1ug/ml

This product is to be used for laboratory only. Not for diagnostic or therapeutic use. ©2022 OriGene Technologies, Inc., 9620 Medical Center Drive, Ste 200, Rockville, MD 20850, US