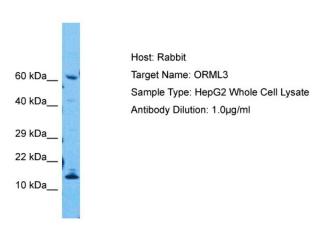

## **Product images:**

Host: Rabbit

Target Name: ORMDL2

Sample Tissue: Human HepG2 Whole Cell

Antibody Dilution: 1.0ug/ml