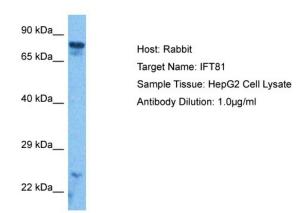

**Stability:** Shelf life: one year from despatch.

Predicted Protein Size: 80 kDa

**Gene Name:** intraflagellar transport 81

Database Link: NP 001137251.1

Entrez Gene 28981 Human

Q8WYA0

Synonyms: CDV-1; CDV-1R; CDV1R; MGC4027; MGC102777

## **Product images:**

Host: Rabbit Target Name: IFT81

Sample Tissue: Human HepG2 Whole Cell

Antibody Dilution: 1.0ug/ml