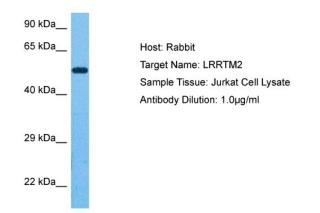

## **Product images:**

Host: Rabbit Target Name: LRRTM2 Sample Tissue: Human Jurkat Whole Cell Antibody Dilution: 1.0ug/ml

This product is to be used for laboratory only. Not for diagnostic or therapeutic use. ©2024 OriGene Technologies, Inc., 9620 Medical Center Drive, Ste 200, Rockville, MD 20850, US