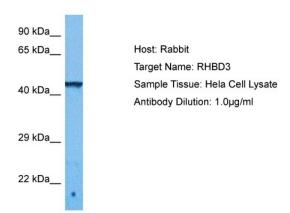

## **Product images:**

Host: Rabbit

Target Name: RHBDD3

Sample Tissue: Human Hela Whole Cell

Antibody Dilution: 1.0ug/ml