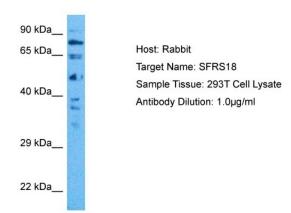

# **Product images:**

Host: Rabbit Target Name: SFRS18

Sample Tissue: Human 293T Whole Cell

Antibody Dilution: 1.0ug/ml