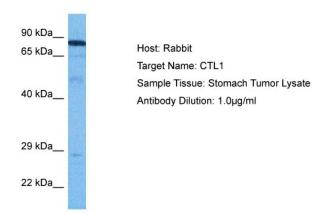

## **Product images:**

Host: Rabbit

Target Name: SLC44A1

Sample Tissue: Human Stomach Tumor

Antibody Dilution: 1.0ug/ml