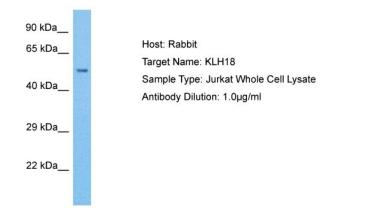

## **Product images:**

Host: Rabbit Target Name: KLHL18 Sample Tissue: Human Jurkat Whole Cell Antibody Dilution: 1.0ug/ml

This product is to be used for laboratory only. Not for diagnostic or therapeutic use. ©2022 OriGene Technologies, Inc., 9620 Medical Center Drive, Ste 200, Rockville, MD 20850, US