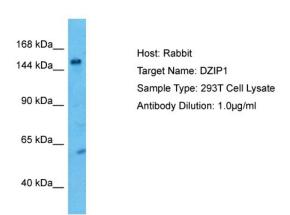

## **Product images:**

Host: Rabbit Target Name: DZIP1

Sample Tissue: Human 293T Whole Cell

Antibody Dilution: 1.0ug/ml