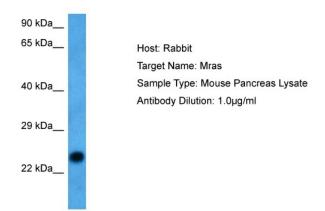

## **Product images:**

Host: Rabbit Target Name: Mras

Sample Tissue: Mouse Pancreas lysates

Antibody Dilution: 1.0ug/ml