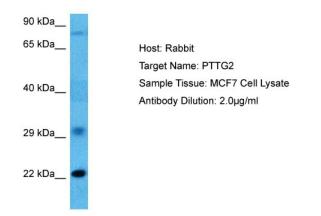

## **Product images:**

Host: Rabbit Target Name: PTTG2 Sample Tissue: Human MCF7 Whole Cell Antibody Dilution: 1.0ug/ml

This product is to be used for laboratory only. Not for diagnostic or therapeutic use. ©2022 OriGene Technologies, Inc., 9620 Medical Center Drive, Ste 200, Rockville, MD 20850, US