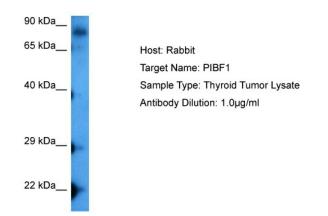

## **Product images:**

Host: Rabbit Target Name: PIBF1 Sample Tissue: Thyroid Tumor lysates Antibody Dilution: 1ug/ml

This product is to be used for laboratory only. Not for diagnostic or therapeutic use. ©2022 OriGene Technologies, Inc., 9620 Medical Center Drive, Ste 200, Rockville, MD 20850, US