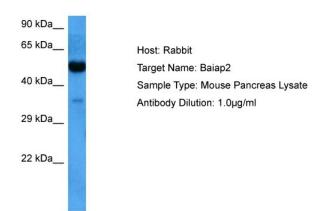

## **Product images:**

Host: Rabbit

Target Name: Baiap2

Sample Tissue: Mouse Pancreas lysates

Antibody Dilution: 1.0ug/ml