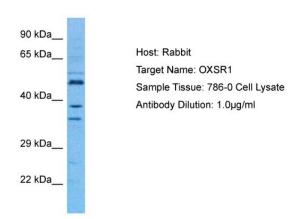

## **Product images:**

Host: Rabbit Target Name: OXSR1

Sample Tissue: Human 786-0 Whole Cell

Antibody Dilution: 1.0ug/ml