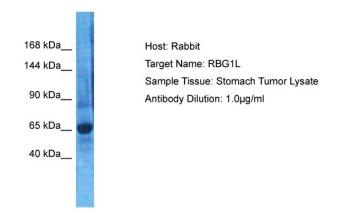

## **Product images:**

Host: Rabbit Target Name: RABGAP1L Sample Tissue: Human Stomach Tumor Antibody Dilution: 1.0ug/ml

This product is to be used for laboratory only. Not for diagnostic or therapeutic use. ©2022 OriGene Technologies, Inc., 9620 Medical Center Drive, Ste 200, Rockville, MD 20850, US