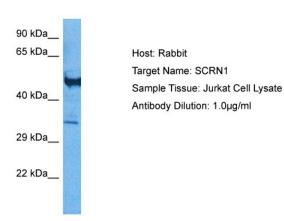

## **Product images:**

Host: Rabbit Target Name: SCRN1

Sample Tissue: Human Jurkat Whole Cell

Antibody Dilution: 1.0ug/ml