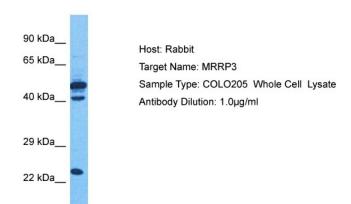

## **Product images:**

Host: Rabbit

Target Name: KIAA0391

Sample Tissue: Human COLO205 Whole Cell

Antibody Dilution: 1.0ug/ml