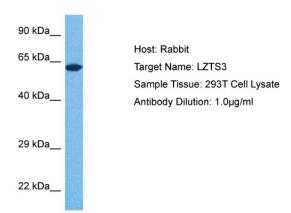

Storage: For short term use, store at 2-8°C up to 1 week. For long term storage, store at -20°C in small

aliquots to prevent freeze-thaw cycles.

**Stability:** Shelf life: one year from despatch.

Predicted Protein Size: 72 kDa

# **Product images:**

Host: Rabbit

Target Name: PROSAPIP1

Sample Tissue: Human 293T Whole Cell

Antibody Dilution: 1.0ug/ml