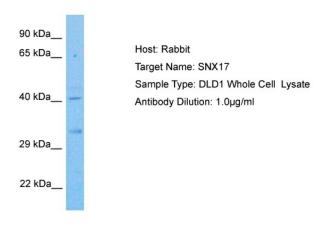

## **Product images:**

Host: Rabbit Target Name: SNX17

Sample Tissue: Human DLD1 Whole Cell

Antibody Dilution: 1.0ug/ml