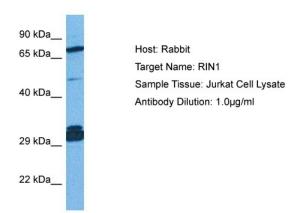

## **Product images:**

Host: Rabbit Target Name: RIN1

Sample Tissue: Human Jurkat Whole Cell

Antibody Dilution: 1.0ug/ml