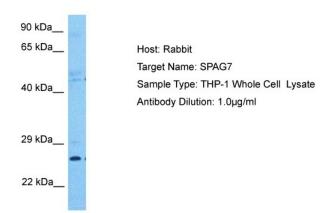

## **Product images:**

Host: Rabbit

Target Name: SPAG7

Sample Tissue: Human THP-1 Whole Cell

Antibody Dilution: 1.0ug/ml