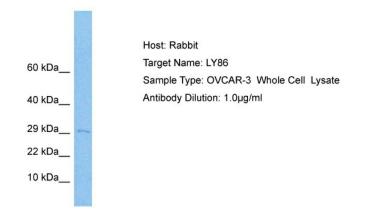

## **Product images:**

Host: Rabbit Target Name: LY86 Sample Tissue: Human OVCAR-3 Whole Cell Antibody Dilution: 1.0ug/ml

This product is to be used for laboratory only. Not for diagnostic or therapeutic use. ©2022 OriGene Technologies, Inc., 9620 Medical Center Drive, Ste 200, Rockville, MD 20850, US