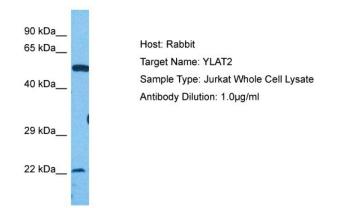

## **Product images:**

Host: Rabbit Target Name: SLC7A6 Sample Tissue: Human Jurkat Whole Cell Antibody Dilution: 1.0ug/ml

This product is to be used for laboratory only. Not for diagnostic or therapeutic use. ©2025 OriGene Technologies, Inc., 9620 Medical Center Drive, Ste 200, Rockville, MD 20850, US