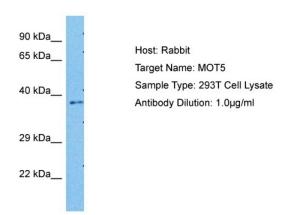

## **Product images:**

Host: Rabbit

Target Name: SLC16A4

Sample Tissue: Human 293T Whole Cell

Antibody Dilution: 1.0ug/ml